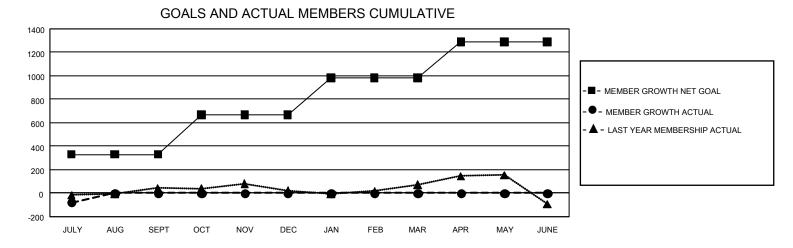

## GAT MONTHLY MEMBERSHIP PROGRESS REPORT

GMT Constitutional Area 1, Group C

REPORT DOES NOT INCLUDE CLUBS IN UNDISTRICTED AREAS.

| Clubs                 |               |           |               | Members               |                         |                         |                                                    |
|-----------------------|---------------|-----------|---------------|-----------------------|-------------------------|-------------------------|----------------------------------------------------|
| RESULTS FOR 2022-2023 |               |           |               | RESULTS FOR 2022-2023 |                         |                         |                                                    |
| QUARTER               | NEW CLUB GOAL | NEW CLUBS | DROPPED CLUBS | QUARTER               | MBER GROWTH NET<br>GOAL | MEMBER GROWTH<br>ACTUAL | DROPPED MEMBERS<br>ACTUAL (including<br>transfers) |
| JULY/AUG/SEPT         | - 3           | 0         | 3             | JULY/AUG/SEPT         | 330                     | 158                     | 201                                                |
| OCT/NOV/DEC           | 21            | 0         | 0             | OCT/NOV/DEC           | 338                     | 0                       | 0                                                  |
| JAN/FEB/MAR           | 18            | 0         | 0             | JAN/FEB/MAR           | 313                     | 0                       | 0                                                  |
| APR/MAY/JUNE          | 24            | 0         | 0             | APR/MAY/JUNE          | 308                     | 0                       | 0                                                  |