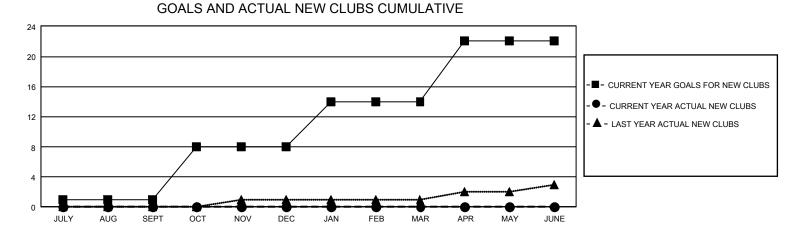

## GAT MONTHLY MEMBERSHIP PROGRESS REPORT

GMT Constitutional Area 1, Group C

REPORT DOES NOT INCLUDE CLUBS IN UNDISTRICTED AREAS.

| Clubs                 |               |           |               | Members               |                         |                         |                                                    |
|-----------------------|---------------|-----------|---------------|-----------------------|-------------------------|-------------------------|----------------------------------------------------|
| RESULTS FOR 2022-2023 |               |           |               | RESULTS FOR 2022-2023 |                         |                         |                                                    |
| QUARTER               | NEW CLUB GOAL | NEW CLUBS | DROPPED CLUBS | QUARTER               | MBER GROWTH NET<br>GOAL | MEMBER GROWTH<br>ACTUAL | DROPPED MEMBERS<br>ACTUAL (including<br>transfers) |
| JULY/AUG/SEPT         | - 3           | 0         | 3             | JULY/AUG/SEPT         | 330                     | 158                     | 201                                                |
| OCT/NOV/DEC           | 21            | 0         | 0             | OCT/NOV/DEC           | 338                     | 0                       | 0                                                  |
| JAN/FEB/MAR           | 18            | 0         | 0             | JAN/FEB/MAR           | 313                     | 0                       | 0                                                  |
| APR/MAY/JUNE          | 24            | 0         | 0             | APR/MAY/JUNE          | 308                     | 0                       | 0                                                  |